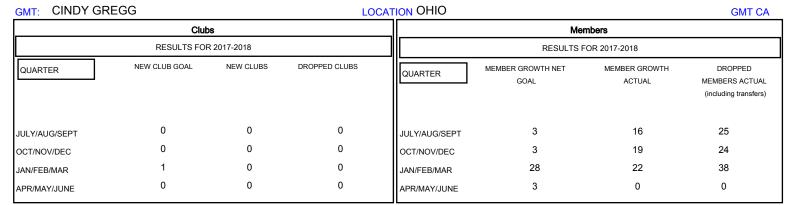

## District 13 OH1

Results as of: 03/31/2018

| DROPPED CLUBS: 0  DROPPED MEMBERS |         | 27 CLUBS OF 59 ADDED 1 OR MORE NEW MEMBERS | GENDER DISTRIBU  MALE  FEMALE  Women Percentage Fisca | 1,339 (79.23%)<br>351 (20.77%) |     |
|-----------------------------------|---------|--------------------------------------------|-------------------------------------------------------|--------------------------------|-----|
| DECEASED                          | 23      | CLICK HERE FOR CUMULATIVE  MEMBERSHIP DATA | TOTAL FAMILY UNIT MEMBERS                             |                                | 263 |
| CLUB CANCELLED OTHER              | 0<br>64 |                                            | FAMILY MEMBERS PAYING HALF DUES                       |                                | 135 |
| TOTAL                             | 87      |                                            |                                                       |                                |     |