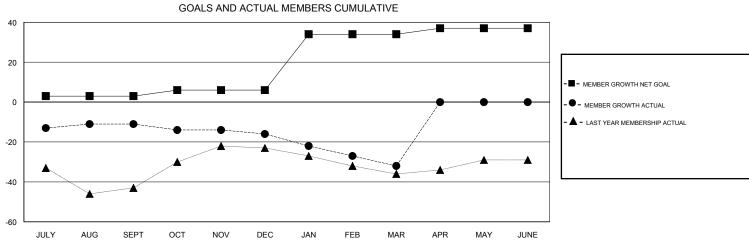

## District 13 OH1

Results as of: 03/31/2018

| DROPPED CLUBS: 0  DROPPED MEMBERS |         | 27 CLUBS OF 59 ADDED 1 OR MORE NEW MEMBERS | GENDER DISTRIBU  MALE  FEMALE  Women Percentage Fisca | 1,339 (79.23%)<br>351 (20.77%) |     |
|-----------------------------------|---------|--------------------------------------------|-------------------------------------------------------|--------------------------------|-----|
| DECEASED                          | 23      | CLICK HERE FOR CUMULATIVE  MEMBERSHIP DATA | TOTAL FAMILY UNIT MEMBERS                             |                                | 263 |
| CLUB CANCELLED OTHER              | 0<br>64 |                                            | FAMILY MEMBERS PAYING HALF DUES                       |                                | 135 |
| TOTAL                             | 87      |                                            |                                                       |                                |     |